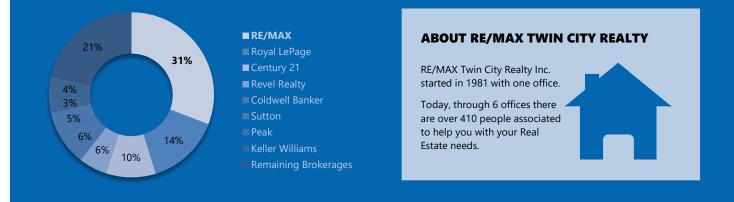

## STRONGEST BRAND IN BRANTFORD AND BRANT COUNTY

Undeniably, the RE/MAX Brand is number 1 in Brantford and Brant County, maintaining a majority brand precense of 31% for ends across the Region. The graph displays properties sold and leased in units (listings and buyers) from January 1 to December 31, 2022.