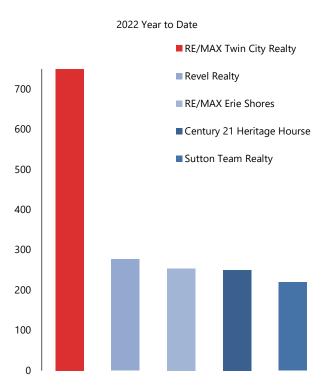

|                           | Ends  | Market Share |
|---------------------------|-------|--------------|
| RE/MAX Twin City Realty   | 788.5 | 17%          |
| Revel Realty              | 277   | 6%           |
| RE/MAX Erie Shores        | 254   | 5%           |
| Century 21 Heritage House | 250   | 5%           |
| Sutton Team Realty        | 220   | 4%           |

Number of ends for properties sold and leased in Brantford, Brant County & Norfolk and market share among all brokerages.