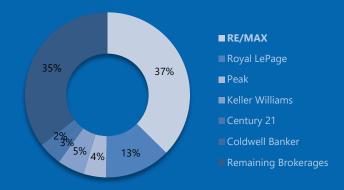

#### STRONGEST BRAND IN THE WATERLOO REGION

Undeniably, the RE/MAX Brand is number 1 in the Region of Waterloo, maintaining a majority brand precense of 37% for ends across the Region. The graph displays properties sold and leased in units (listings and buyers) from January 1 to December 31, 2022.