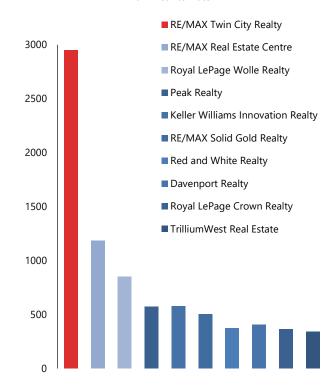

# RE/MAX TWIN CITY REALTY IS THE MARKET DOMINATOR

### IN THE WATERLOO REGION

RE/MAX Twin City Realty is the real estate leader in the Waterloo Region with more ends than any other brokerage.

|                                   | Ends   | Market Share |
|-----------------------------------|--------|--------------|
| RE/MAX Twin City Realty           | 2947.5 | 23%          |
| RE/MAX Real Estate Centre         | 1182   | 9%           |
| Royal LePage Wolle Realty         | 847.5  | 6%           |
| Keller Williams Innovation Realty | 578    | 4%           |
| Peak Realty                       | 573.5  | 4%           |
| RE/MAX Solid Gold Realty          | 504.5  | 4%           |
| Davenport Realty                  | 403    | 3%           |
| Red and White Realty              | 373.5  | 3%           |
| Royal LePage Crown Realty         | 364    | 3%           |
| TrilliumWest Real Estate          | 342.5  | 3%           |

Number of ends for properties sold and leased in the Region of Waterloo, and market share among all brokerages.